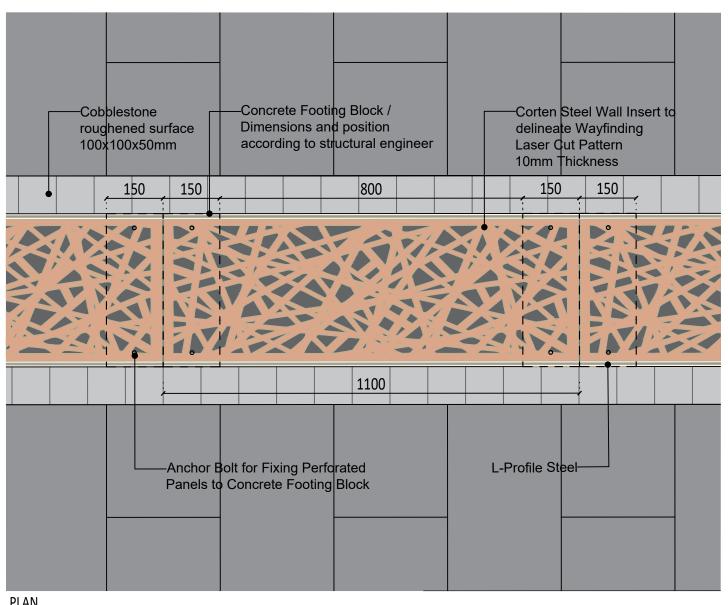

PLAN 1:10

1:10





REFERENCE IMAGE

## Copyright of Turley and Arrow Architects ApS

This drawing is for illustrative purposes only and should not be used for any construction or estimation purposes. To be scaled for planning application purposes only. No liability or responsibility is accepted aris from reliance upon the information contained within this drawing.

| CLIENT                     |
|----------------------------|
| Louth County Council       |
| PROJECT                    |
| Westgate 2040, Drogheda    |
|                            |
| DRAWING                    |
| Detail Drawing 4           |
| Medieval Wall Ground Inser |
| PROJECT NUMBER             |
| LOUB3004                   |
| DRAWING NUMBER AUTH        |
| LOUX3001-P-000-132-A       |
| REVISION STATU