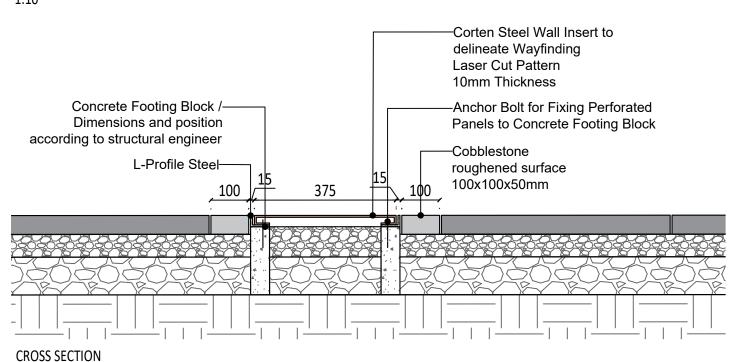

PLAN 1:10

1:10





REFERENCE IMAGE

## Copyright of Turley and Arrow Architects ApS

This drawing is for illustrative purposes only and should not be used for any construction or estimation purposes. To be scaled for planning application purposes only. No liability or responsibility is accepted aris from reliance upon the information contained within this drawing.

| CLIENT                     |
|----------------------------|
| Louth County Council       |
| PROJECT                    |
| Westgate 2040, Drogheda    |
|                            |
| DRAWING                    |
| Detail Drawing 4           |
| Medieval Wall Ground Inser |
| PROJECT NUMBER             |
| LOUB3004                   |
| DRAWING NUMBER AUTH        |
| LOUX3001-P-000-132-A       |
| REVISION STATU             |
| N/A